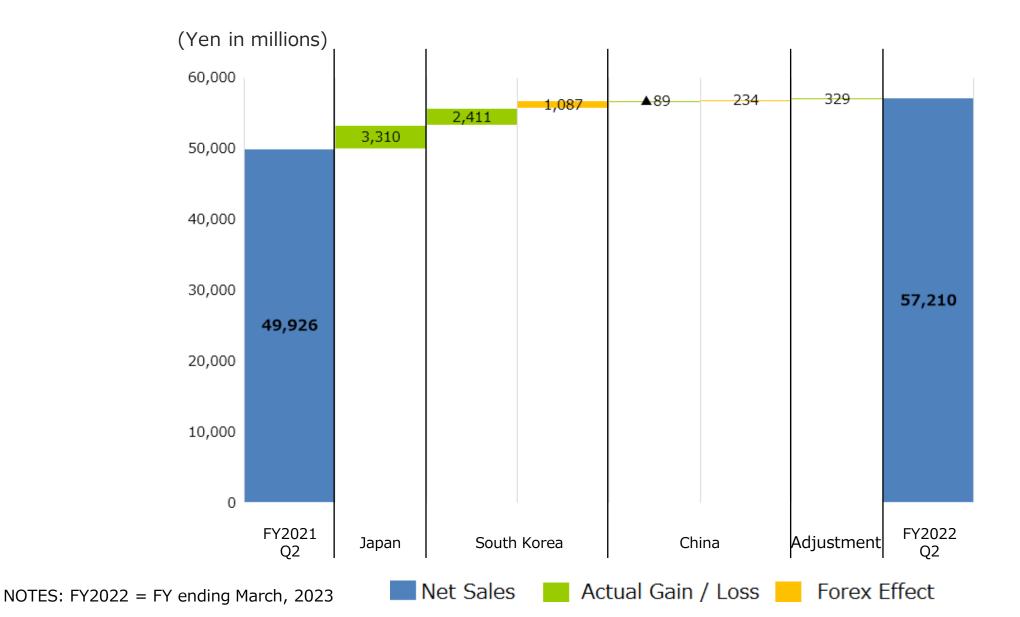

#### Segment (based on the company location) Sales(Consolidated)

1. 2Q of FY2022 ①Financial Summary

Sales increased in all main segments, Japan, South Korea and China segments.

| YoY +7.3 billion yen<br>(114%)                       |                                |  |  |  |  |  |
|------------------------------------------------------|--------------------------------|--|--|--|--|--|
| Japan<br>South Korea                                 | +¥3.3 billion<br>+¥3.5 billion |  |  |  |  |  |
| (Currency factor +¥1 billion)<br>China<br>Adjustment | +¥0.1 billion<br>+¥0.3 billion |  |  |  |  |  |

#### [Segment change]

FY2022 changed the breakdown of Japan to the following  $\Rightarrow$  "DESCENTE JAPAN LTD/DESCENTE APPARELL LTD./intrasegment eliminations"

\* For year-on-year comparisons, FY2021 is based on the same criteria.