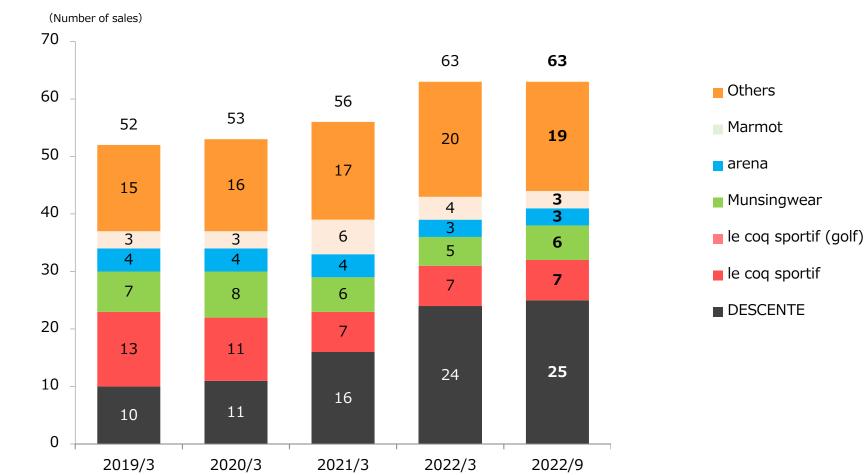

#### **Number of Stores in China**

1. 2Q of FY2022 ③Number of stores

- "DESCENTE" expands floor space based on scrap-and-build.
- "Le coq sportif" continues to restructure stores, and "arena" stores continues to increase.
- %Excluding Taiwan %Including stores of commercial agents and outlets