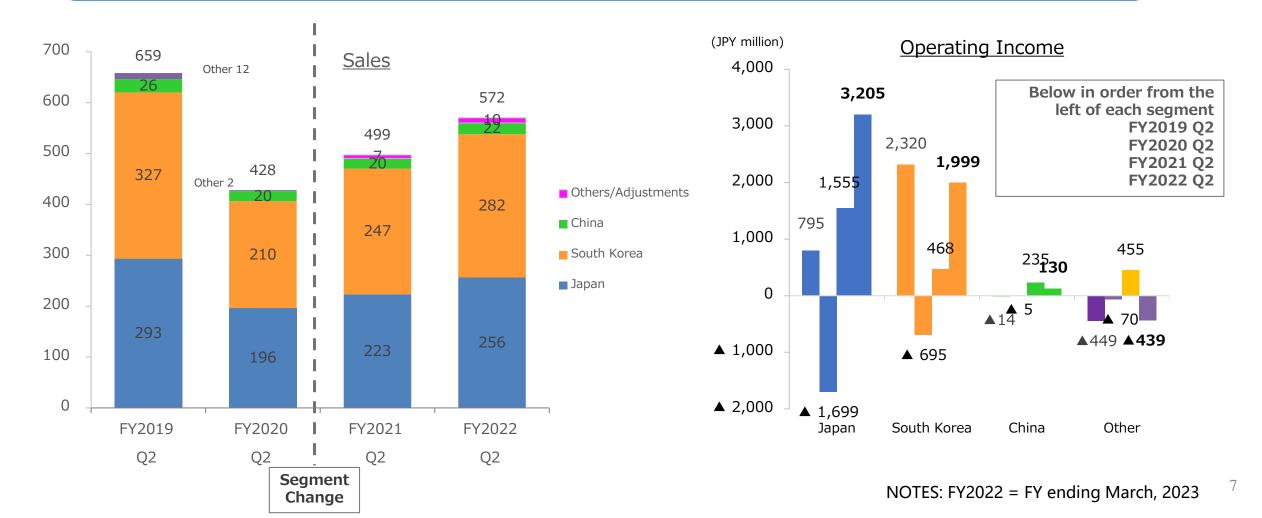

# **Q2 FY 2022 Reference** (Quarterly Sales and Operating Income by Segment)

#### Sales and Operating Income by Segments(Consolidated)

1. 2Q of FY2022 ①Financial Summary

- Japan achieved record-high profits due to ongoing business restructuring and increased sales of all brands/lines
- Higher sales and profits at "umbro" drove South Korea business
- China sales increased at Consolidated in Arena Shanghai, but profits declined due to the impact of lockdowns

#### Segment (based on the company location) Sales(Consolidated)

1. 2Q of FY2022 ①Financial Summary

Sales increased in all main segments, Japan, South Korea and China segments.

| YoY +7.3 billion yen<br>(114%)                       |                                |  |  |  |  |  |
|------------------------------------------------------|--------------------------------|--|--|--|--|--|
| Japan<br>South Korea                                 | +¥3.3 billion<br>+¥3.5 billion |  |  |  |  |  |
| (Currency factor +¥1 billion)<br>China<br>Adjustment | +¥0.1 billion<br>+¥0.3 billion |  |  |  |  |  |