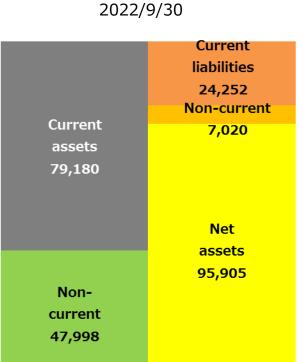

#### **Balance Sheet Trends (Consolidated)**

٠

1. 2Q of FY2022 ①Financial Summary

Current assets increased due to a further reduction in inventories and an increase in cash and deposits.

| Total assets | 99,551 |
|--------------|--------|
| Equity ratio | 69.2%  |

| Total assets | 109,285 |
|--------------|---------|
| Equity ratio | 74.9%   |

Total assets Equity ratio

127,178

75.4%