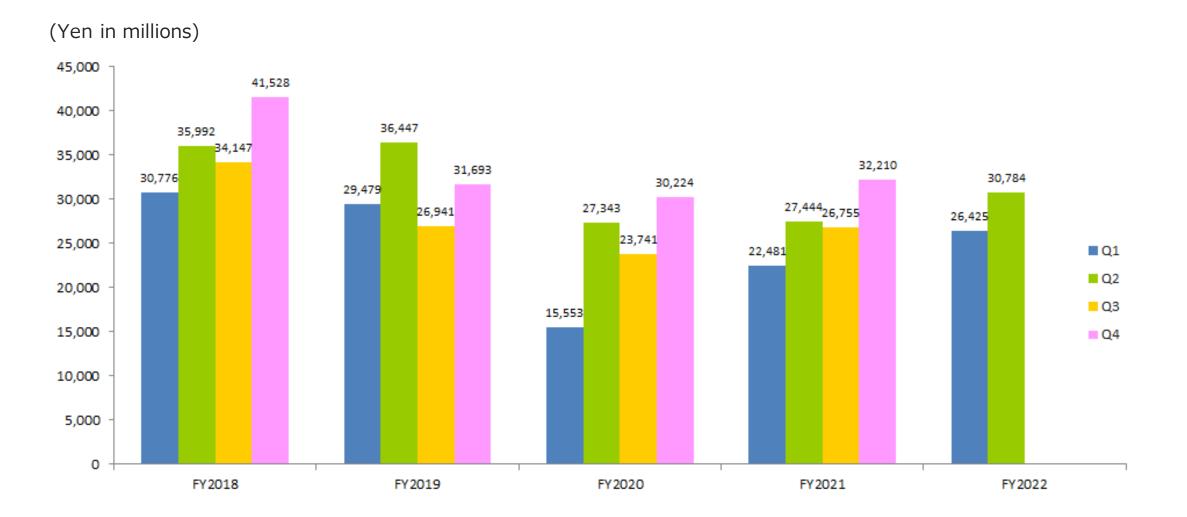

# **Quarterly Operating income Trends (Consolidated)**

NOTES: FY2022 = FY ending March, 2023