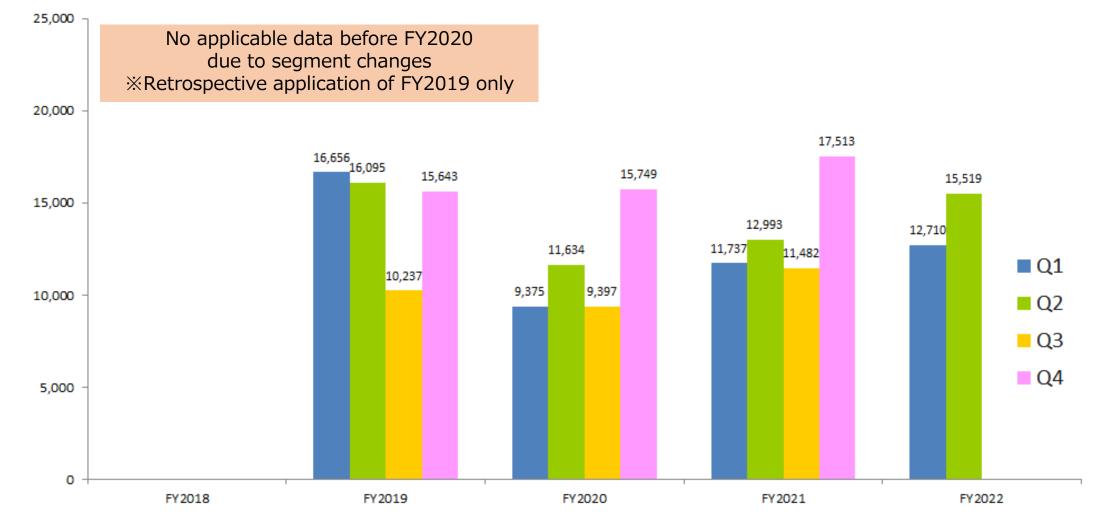

# **Quarterly Operating income Trends (Consolidated)**

NOTES: FY2022 = FY ending March, 2023