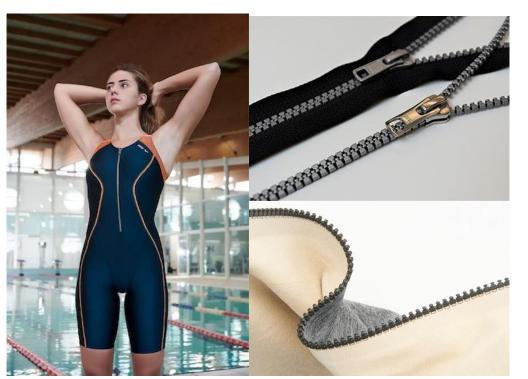

## Japan - Enhance our craftsmanship

1. 2Q of FY2022 ④Topics

Product development that leverages the technologies and know-how of our own factories

- "arena" : Easy-to-detach and pleasant touch swimsuits that utilizes our adhesive sewing technology
- "DESCENTE" : Collaborative leather shoes with Regal, utilizing compression processing technologies

By leveraging Saito Factory's strengths in adhesive sewing, developed swimming suits using special fasteners without tape

Adopted Mizusawa Factory's thermo-compression processing for the upper. Reducing the number of sewing spots improves the comfortability.