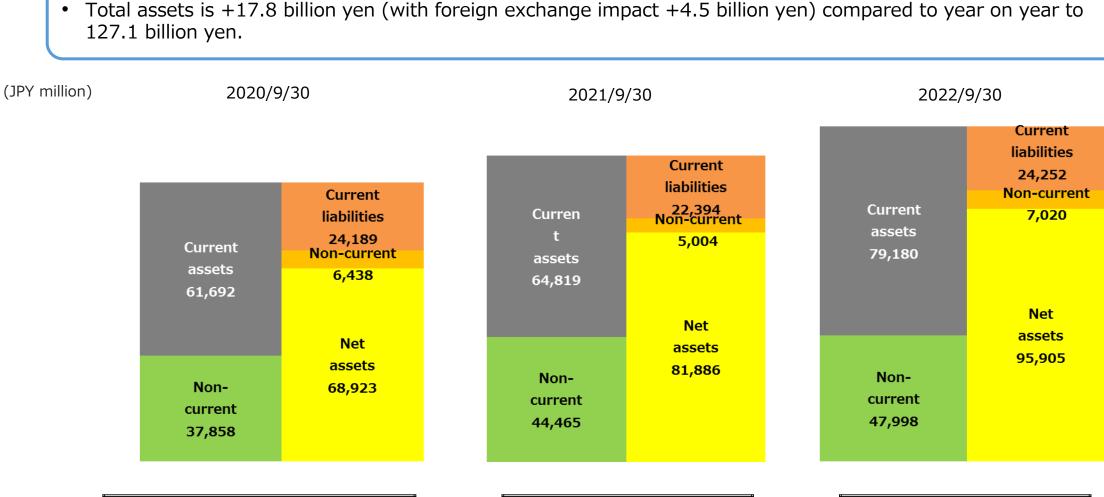

# **Q2 FY 2022 Reference** (Quarterly Sales and Operating Income by Segment)

# **Changes in Operating income by Segment (YoY)**

#### Sales and Operating Income by Segments(Consolidated)

1. 2Q of FY2022 ①Financial Summary

- Japan achieved record-high profits due to ongoing business restructuring and increased sales of all brands/lines
- Higher sales and profits at "umbro" drove South Korea business
- China sales increased at Consolidated in Arena Shanghai, but profits declined due to the impact of lockdowns