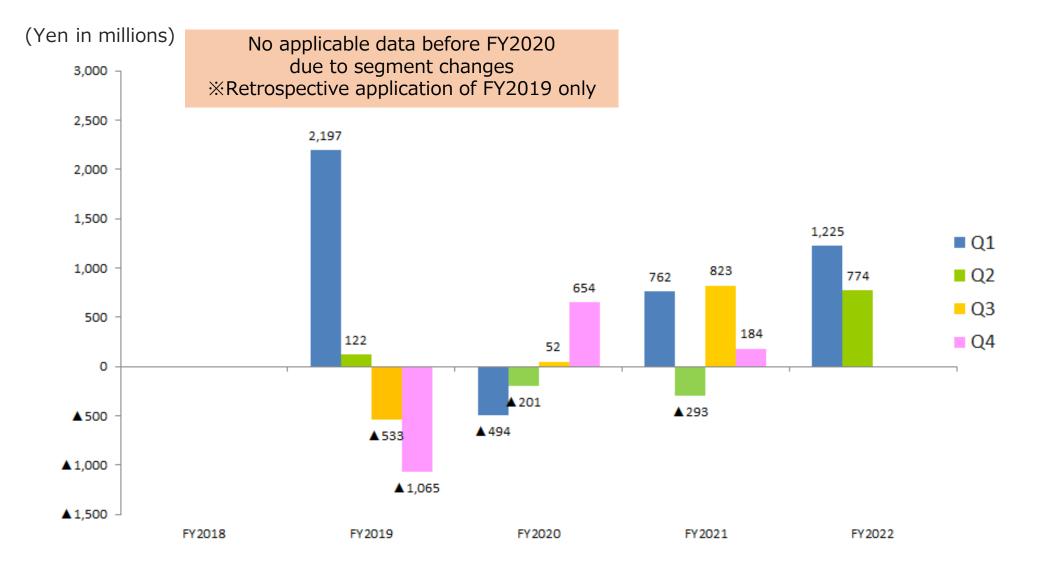

uncertainty and potential risk. Please be advised there is a possibility that actual results may be affected by a number of factors and may differ materially from what is described.

 $\cdot$  "FY2022" represents the fiscal year ended March 2023.

• "Q1 YTD" represents 3-month cumulative period up to the first quarter

• "Q2 YTD" represents 6-month cumulative period up to the second quarter.



# **Q2 FY 2022 Reference** (Quarterly Sales and Operating Income by Segment)





# **Changes in Operating income by Segment (YoY)**





## Changes in Inventories by Segment (YoY)





# **Quarterly Operating income Trends (Consolidated)**



NOTES: FY2022 = FY ending March, 2023

## **Quarterly Net Sales Transition by Segment (Japan)**



## **Quarterly Operating income Trends (Japan)**















## **Quarterly Operating income Trends (China)**



NOTES: FY2022 = FY ending March, 2023



Design for Sports