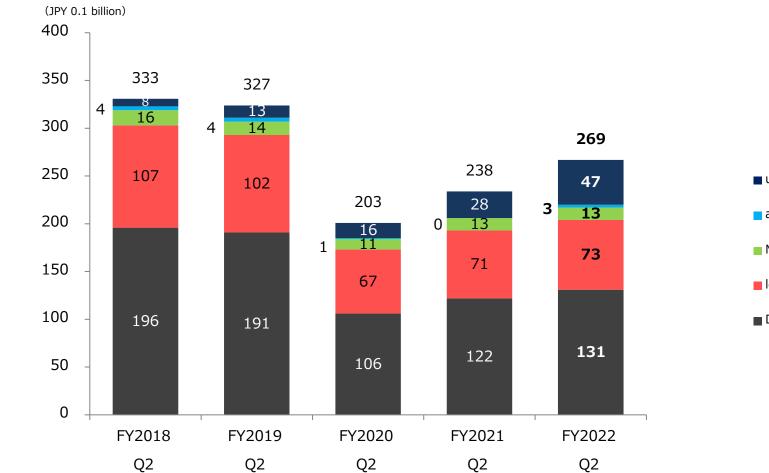

#### Brand Sales(Japan)

DESCENTE

1. 2Q of FY2022 ②Brand review

• Growth in 4 major brands

NOTES: FY2022 = FY ending March, 2023