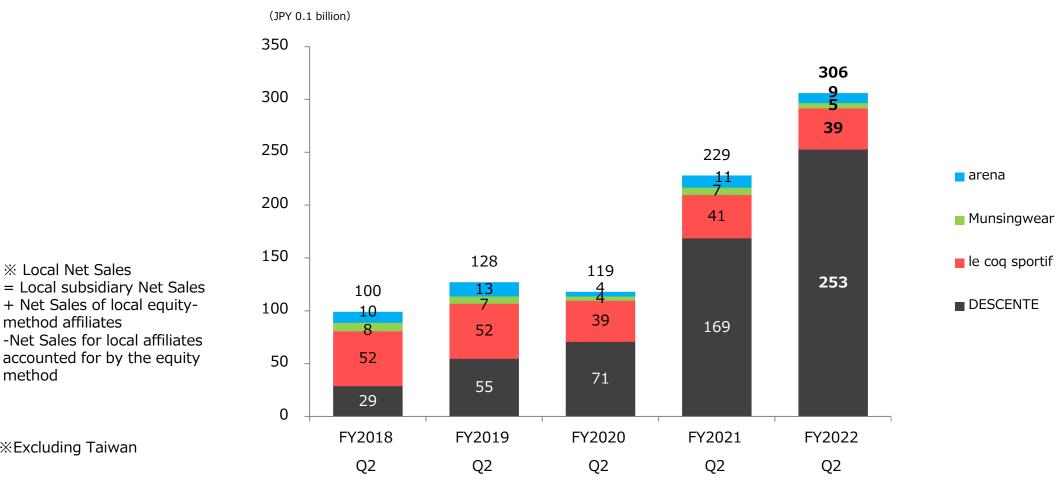

#### **Trends in local Net Sales in China**

1. 2Q of FY2022 2Brand review

Despite the impact of lockdowns and other factors, DESCENTE brand, which is operated by equitymethod affiliates, grew significantly.

#### Brand Sales (South Korea)

1. 2Q of FY2022 ②Brand review

Umbro, a 66% year-on-year increase, maintained its strong performance and drove sales

X Local Net Sales

method affiliates

**\***Excluding Taiwan