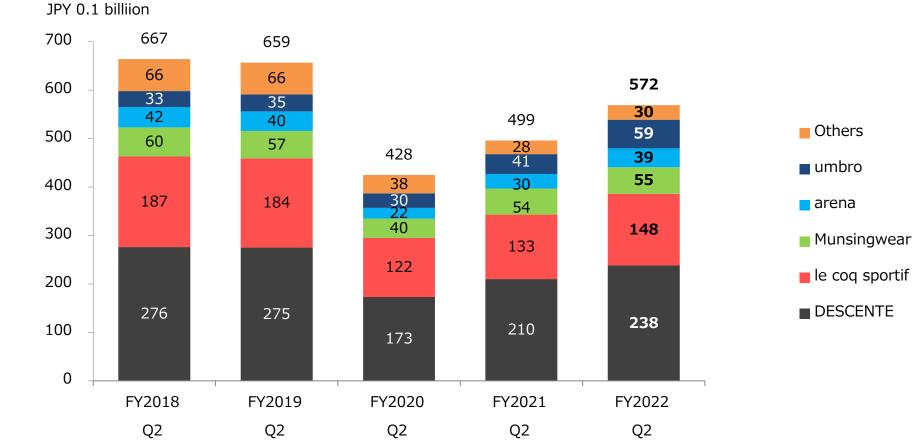

#### Brand Review-Net sales (Consolidated)

DESCENTE

1. 2Q of FY2022 ②Brand review

• 5 Major Brands Maintain Sales Growth