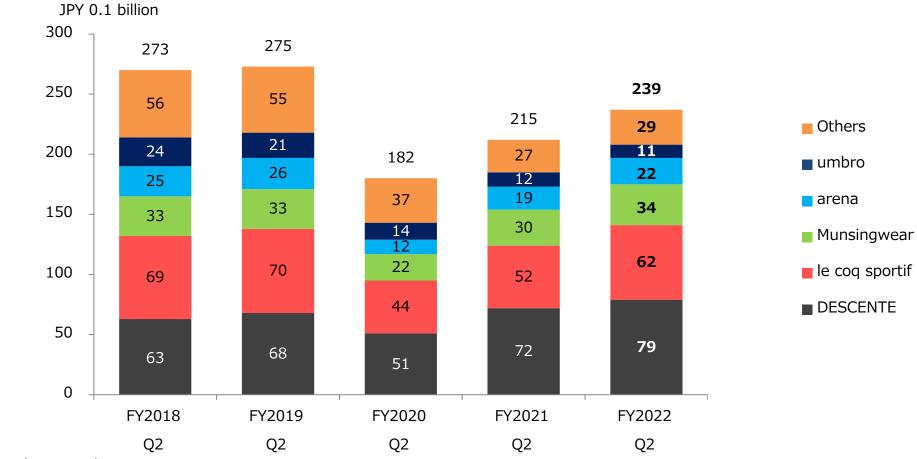

#### Brand Review-Net sales (Consolidated)

DESCENTE

1. 2Q of FY2022 ②Brand review

• 5 Major Brands Maintain Sales Growth