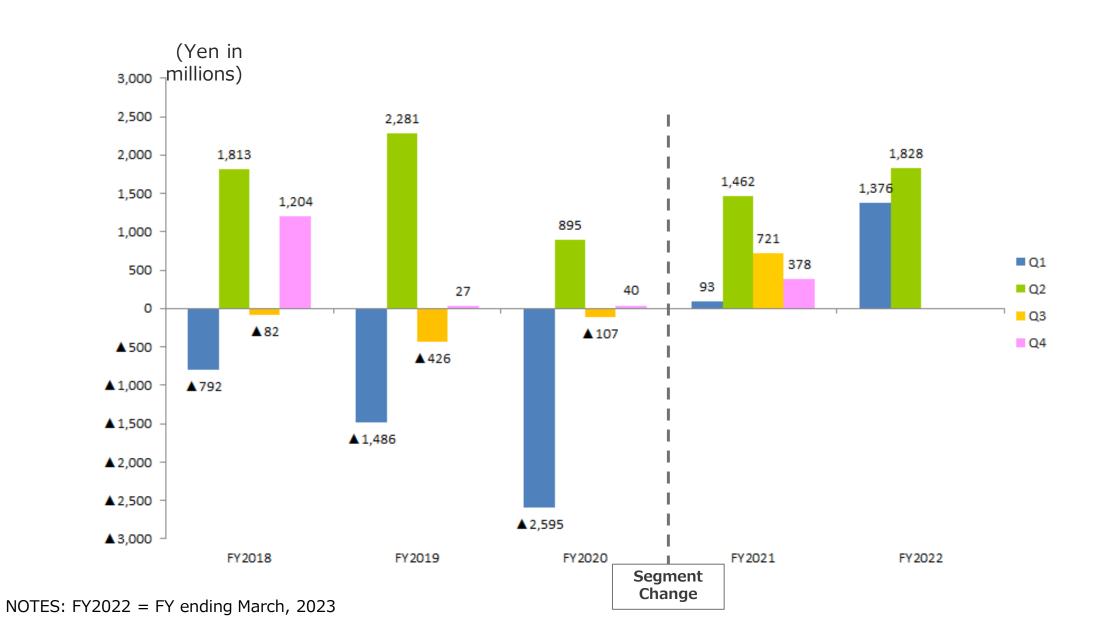

ement of uncertainty and potential risk. Please be advised there is a possibility that actual results may be affected by a number of factors and may differ materially from what is described.

 $\cdot$  "FY2022" represents the fiscal year ended March 2023.

• "Q1 YTD" represents 3-month cumulative period up to the first quarter

• "Q2 YTD" represents 6-month cumulative period up to the second quarter.



# **Q2 FY 2022 Reference** (Quarterly Sales and Operating Income by Segment)





# **Changes in Operating income by Segment (YoY)**





## Changes in Inventories by Segment (YoY)





# **Quarterly Operating income Trends (Consolidated)**



NOTES: FY2022 = FY ending March, 2023

## **Quarterly Net Sales Transition by Segment (Japan)**



## **Quarterly Operating income Trends (Japan)**















## **Quarterly Operating income Trends (China)**



NOTES: FY2022 = FY ending March, 2023



Design for Sports