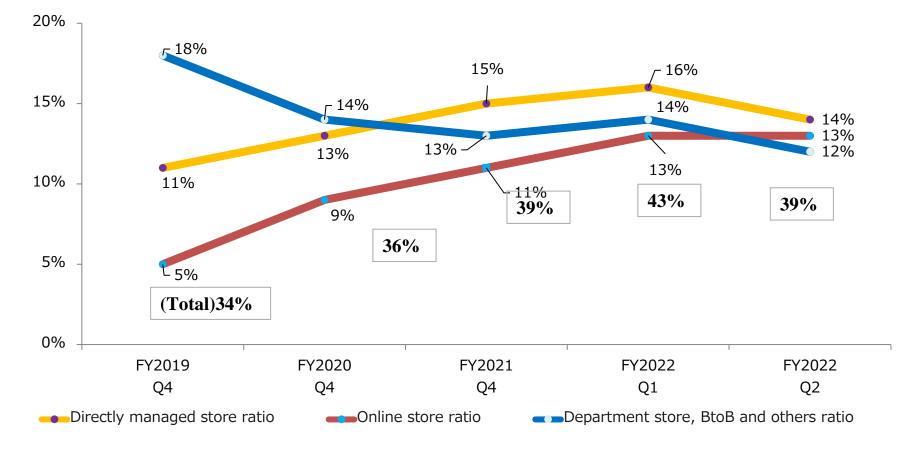

#### Directly managed stores / Online stores sales composition ratio in Japan

1. 2Q of FY2022 ③Number of stores

• Although DTC composition ratio declined due to seasonal reasons, DTC business continues to expand, and it is trending as planned for the year.