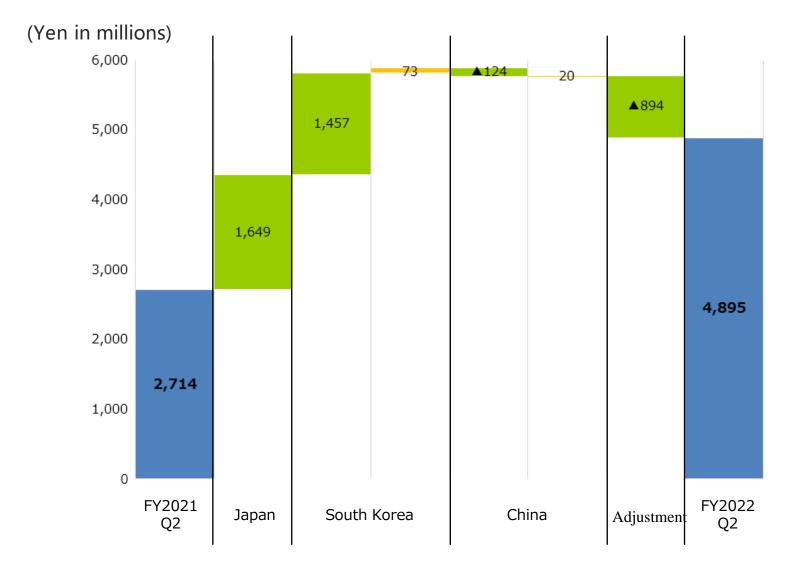

#### **Balance Sheet Trends (Consolidated)**

٠

1. 2Q of FY2022 ①Financial Summary

Current assets increased due to a further reduction in inventories and an increase in cash and deposits.

| Total assets | 99,551 |
|--------------|--------|
| Equity ratio | 69.2%  |

## Changes in Inventories by Segment (YoY)