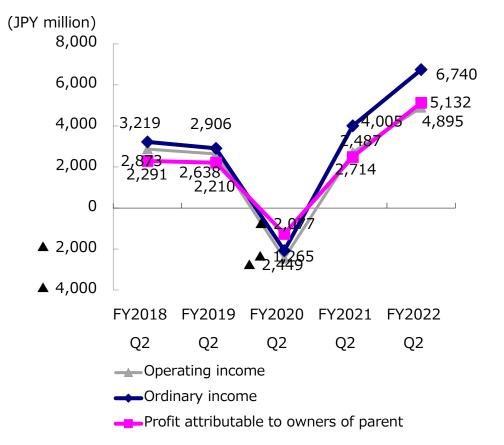

#### Results of first-half FY2022 (Consolidated)

1. 2Q of FY2022 ①Financial Summary

- Ordinary income and Profit attributable to owners of parent recorded the highest.
- In the First half (Japan: April-September, Overseas: January June), both sales and profits increased year-on-year.

| (Unit: JPY million)                        | FY2022                    | FY2021                    |        | FY2022                                          | FY2022                                         |
|--------------------------------------------|---------------------------|---------------------------|--------|-------------------------------------------------|------------------------------------------------|
|                                            | First-half<br>performance | First-half<br>performance | ΥοΥ    | Previous<br>Forecast<br>(as of Aug. 8.<br>2022) | Revised<br>Forecast<br>(as of Nov. 7.<br>2022) |
| Net sales                                  | 57,210                    | 49,926                    | 114.6% | 116,500                                         | 118,000                                        |
| Operating income                           | 4,895                     | 2,714                     | 180.4% | 6,700                                           | 8,100                                          |
| (% to Net Sales)                           | 8.6%                      | 5.4%                      | _      | 5.8%                                            | 6.9%                                           |
| Ordinary income                            | 6,740                     | 4,005                     | 168.3% | 10,700                                          | 12,300                                         |
| (% to Net Sales)                           | 11.8%                     | 8.0%                      | -      | 9.2%                                            | 10.4%                                          |
| Profit attributable to<br>owners of parent | 5,132                     | 2,487                     | 206.3% | 9,500                                           | 10,000                                         |
| (% to Net Sales)                           | 9.0%                      | 5.0%                      | _      | 8.2%                                            | 8.5%                                           |

#### Earnings (Consolidated)

1. 2Q of FY2022 ①Financial Summary

| (JPY Million)                              | FY2022 | FY2021 | Impact<br>in Profit* |  |
|--------------------------------------------|--------|--------|----------------------|--|
| Operating income                           | 4,895  | 2,714  | + 2,181              |  |
| Non-operating income                       | 1,902  | 1,475  | + 427                |  |
| Non-operating expenses                     | 58     | 183    | + 125                |  |
| Ordinary income                            | 6,740  | 4,005  | + 2,735              |  |
| Extraordinary income                       | 127    | 50     | + 77                 |  |
| Extraordinary loss                         | 0      | 62     | + 62                 |  |
| Total income taxes                         | 1,734  | 1,504  | ▲ 230                |  |
| Profit attributable to<br>owners of parent | 5,132  | 2,487  | + 2,645              |  |

Impact in profit\* + contributes to increased earnings, ▲ contribute to decreased earnings