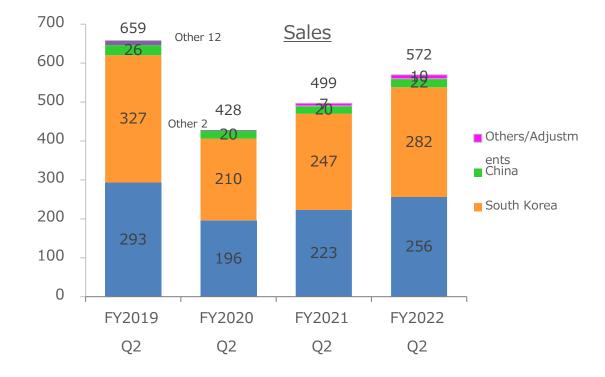

#### Segment (based on the company location) Sales(Consolidated)

1. 2Q of FY2022 ①Financial Summary

Sales increased in all main segments, Japan, South Korea and China segments.

| YoY +7.3 billion yen<br>(114%)                       |                                |  |  |  |  |  |
|------------------------------------------------------|--------------------------------|--|--|--|--|--|
| Japan<br>South Korea                                 | +¥3.3 billion<br>+¥3.5 billion |  |  |  |  |  |
| (Currency factor +¥1 billion)<br>China<br>Adjustment | +¥0.1 billion<br>+¥0.3 billion |  |  |  |  |  |

#### [Segment change]

FY2022 changed the breakdown of Japan to the following  $\Rightarrow$  "DESCENTE JAPAN LTD/DESCENTE APPARELL LTD./intrasegment eliminations"

\* For year-on-year comparisons, FY2021 is based on the same criteria.