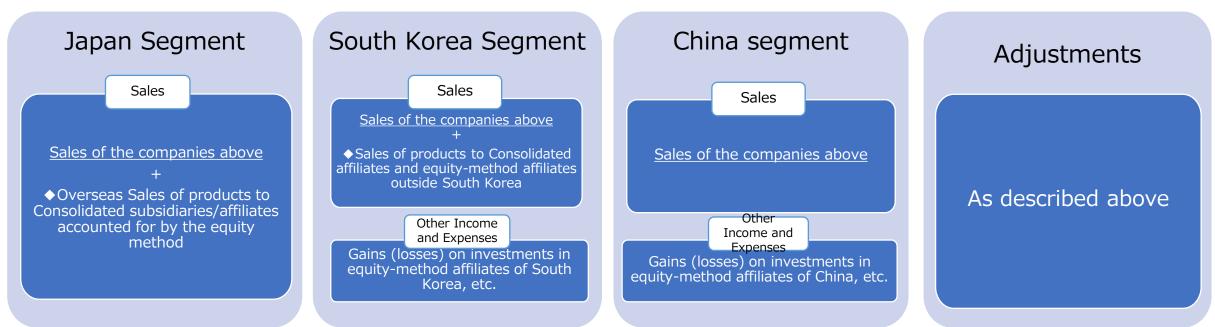

**Definition of Terms** 

**Segment: Classified according to country and area of the location of the company** *Example:Net sales from DESCENTE JAPAN LTD. to affiliates in China is counted in Japan segment* 

\*Segment of "Japan" breakdown changed from FY2022 \*next page for more information.

Area: Classified according to country and area of the location of the customers *Example: Net sales from DESCENTE JAPAN LTD. to affiliates in China is counted in China area*  **Business Year:** <Japan> April–March *Example: Q2 = July - September* 

#### [Segment breakdown]

#### From 1Q FY 2022, as the Company has become a pure holding company, the segment changed as below.

| Japan       | DESCENTE JAPAN LTD.          | DESCENTE APPAREL LTD.          | intra-segment eliminations |                                                       |                            |
|-------------|------------------------------|--------------------------------|----------------------------|-------------------------------------------------------|----------------------------|
| South Korea | DESCENTE KOREA<br>LTD.       | DESCENTE GLOBAL<br>RETAIL LTD. | intra-segment eliminations |                                                       |                            |
| China       | BEIJING DESCENTE<br>CO., LTD |                                | HONG KONG DESCENTE         | ARENA (SHANGHAI)<br>INDUSTRIAL CO., LTD.<br>(from Q2) | intra-segment eliminations |
| Adjustments | DESCENTE LTD.                | Adjustments                    |                            |                                                       |                            |

#### [Segment change]

FY2022 changed the breakdown of Japan to the following  $\Rightarrow$  "DESCENTE JAPAN LTD/DESCENTE APPARELL LTD./intrasegment eliminations"

\* For year-on-year comparisons, FY2021 is based on the same criteria.