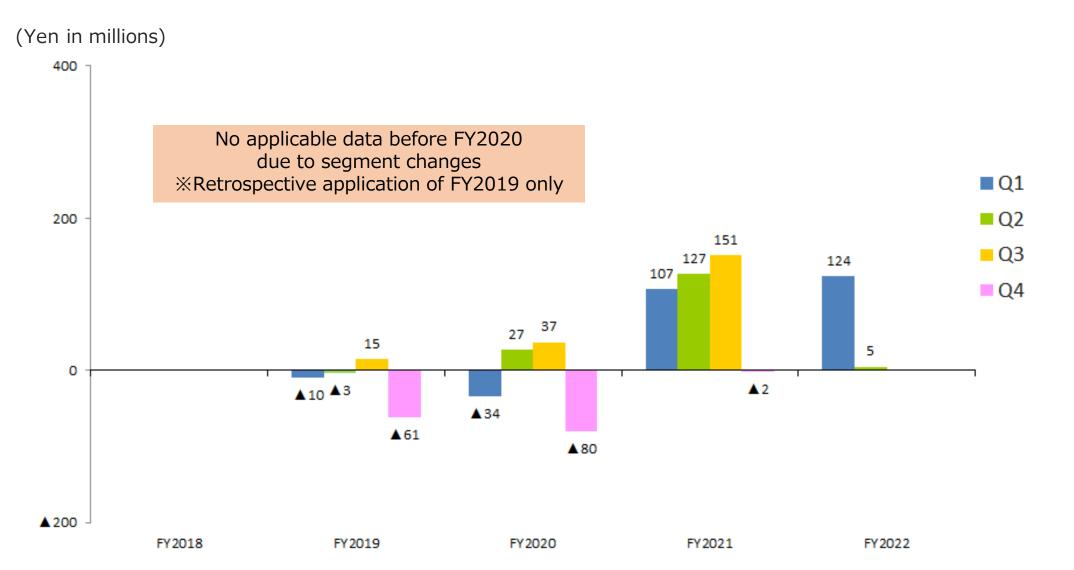

is a possibility that actual results may be affected by a number of factors and may differ materially from what is described.

 $\cdot$  "FY2022" represents the fiscal year ended March 2023.

• "Q1 YTD" represents 3-month cumulative period up to the first quarter

• "Q2 YTD" represents 6-month cumulative period up to the second quarter.



# **Q2 FY 2022 Reference** (Quarterly Sales and Operating Income by Segment)





# **Changes in Operating income by Segment (YoY)**





## Changes in Inventories by Segment (YoY)





# **Quarterly Operating income Trends (Consolidated)**



NOTES: FY2022 = FY ending March, 2023

## **Quarterly Net Sales Transition by Segment (Japan)**



## **Quarterly Operating income Trends (Japan)**















## **Quarterly Operating income Trends (China)**



NOTES: FY2022 = FY ending March, 2023



Design for Sports