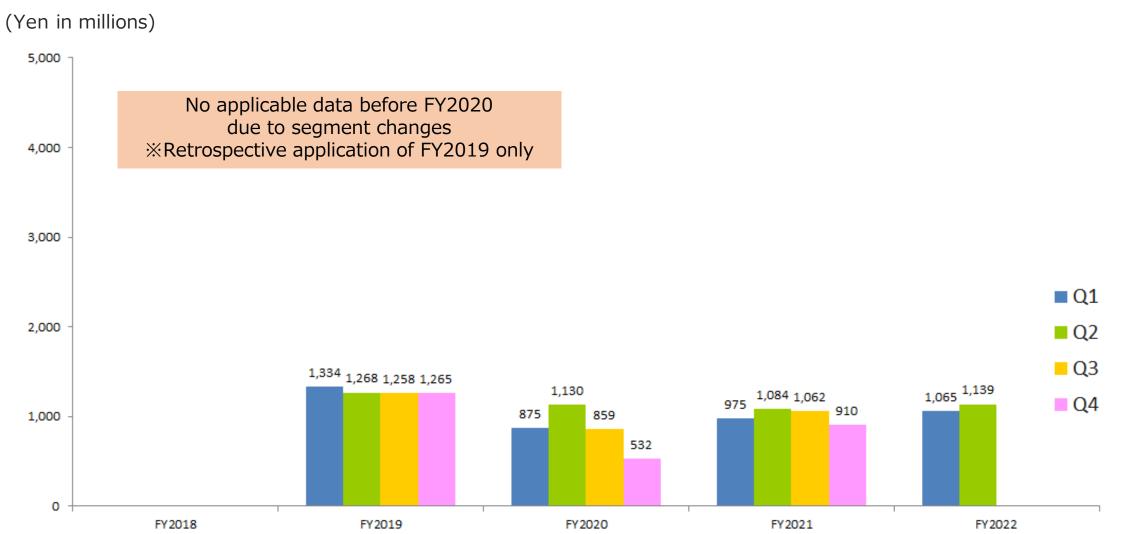

# **Quarterly Operating income Trends (Consolidated)**

NOTES: FY2022 = FY ending March, 2023