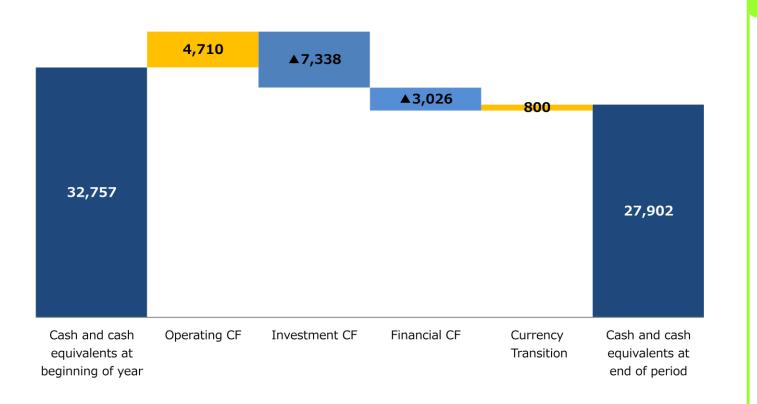

#### **Cash flows Transition (Consolidated)**

1. 2Q of FY2022 ①Financial Summary

- Operating CF is net-cash-inflow by 4.7 billion yen due to increased income.
- Investing CF is net-cash-outflow 7.3 billion yen, and financial CF is net-cash-outflow 3 billion yen.

#### Cash and cash equivalents: decreased by 4,855

#### Operating CF 4,710 net-cash-in (Yen in millions)

(Previous first half 4,924 net-cash-in)

EBITDA%1 9,043

Equity in earnings of affiliates (1,560) Corporate Tax (646) Changes in working capital\*2 (1,366)

#### Investment CF 7,338 net-cash-out

(Previous first half 579 net-cash-out) Acquisition of tangible and intangible assets (525) Increase of term deposits (6,730)

#### Financial CF (3,026) net-cash-out

(Previous first half 2,058 net-cash-out) Lease obligations repayment (1,139) Cash dividends paid (1,886)

%1 EBITDA = Income before income taxes + Depreciation %2 Working capital is the change in trade receivables, inventories, and trade payables.