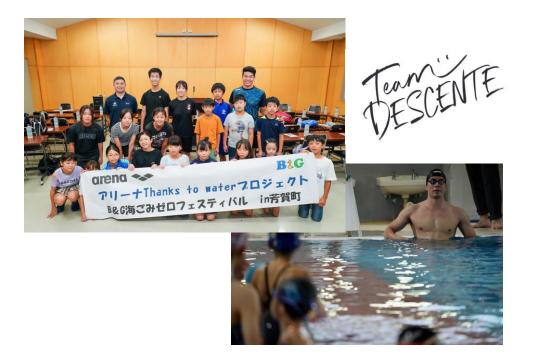

## Japan - Initiatives for Sustainability

1. 2Q of FY2022 ④ Topics

Team DESCENTE

- Implemented "a zero-litter campaign in Haga-Machi" to consider marine litter issues with Naoki Mizunuma (swimmer)
- Implemented a special class to think about SDGs with Megumi Kurihara (former volleyball player) at Toyo Eiwa Jogakuin University

Learning about the marine litter problem through picture-card shows and lectures Special swimming classes for Mizunuma players also held

Discussed the theme of "What can be done for women to take necessary nutrition or to habit exercise"