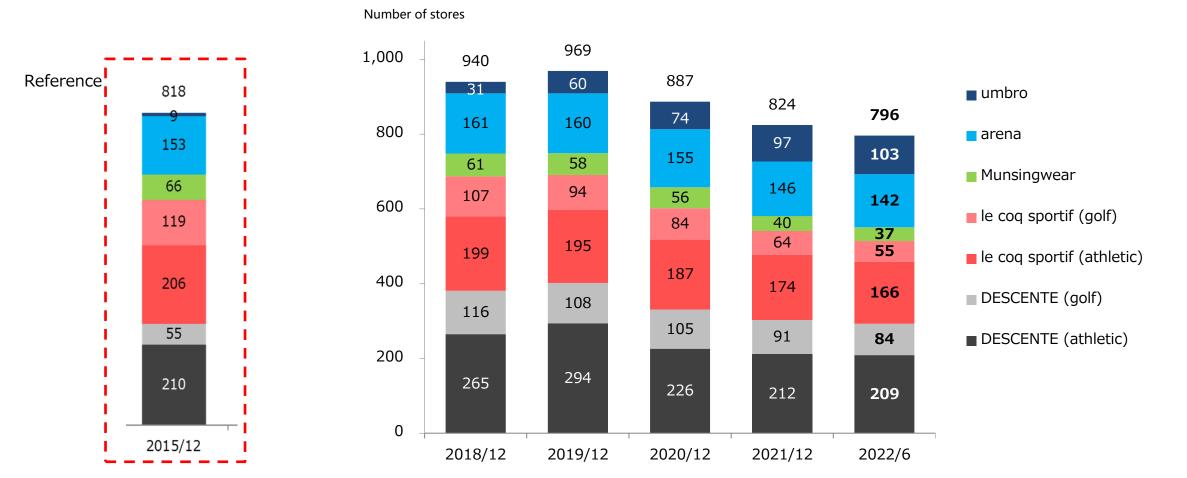

#### Japan Store Numbers (directly managed stores)

1. 2Q of FY2022 ③Number of stores

• No significant change in the number of stores

XIncluding outlet stores.

## Number of Stores in South Korea

1. 2Q of FY2022 ③Number of stores

- Maintained stores count at the level of 2015, when earnings level was strong.
- "umbro" stores increased.

 $\ensuremath{\mathbbmm}$  Includes agency merchants and outlet stores.

#### **Number of Stores in China**

1. 2Q of FY2022 ③Number of stores

- "DESCENTE" expands floor space based on scrap-and-build.
- "Le coq sportif" continues to restructure stores, and "arena" stores continues to increase.
- %Excluding Taiwan %Including stores of commercial agents and outlets