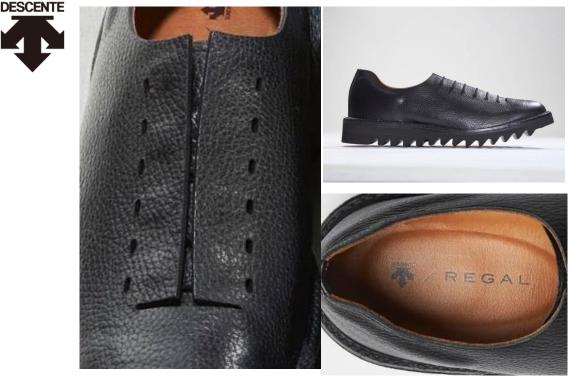

## Japan - Enhance our craftsmanship

1. 2Q of FY2022 ④Topics

Product development that leverages the technologies and know-how of our own factories

- "arena" : Easy-to-detach and pleasant touch swimsuits that utilizes our adhesive sewing technology
- "DESCENTE" : Collaborative leather shoes with Regal, utilizing compression processing technologies

By leveraging Saito Factory's strengths in adhesive sewing, developed swimming suits using special fasteners without tape

Adopted Mizusawa Factory's thermo-compression processing for the upper. Reducing the number of sewing spots improves the comfortability.