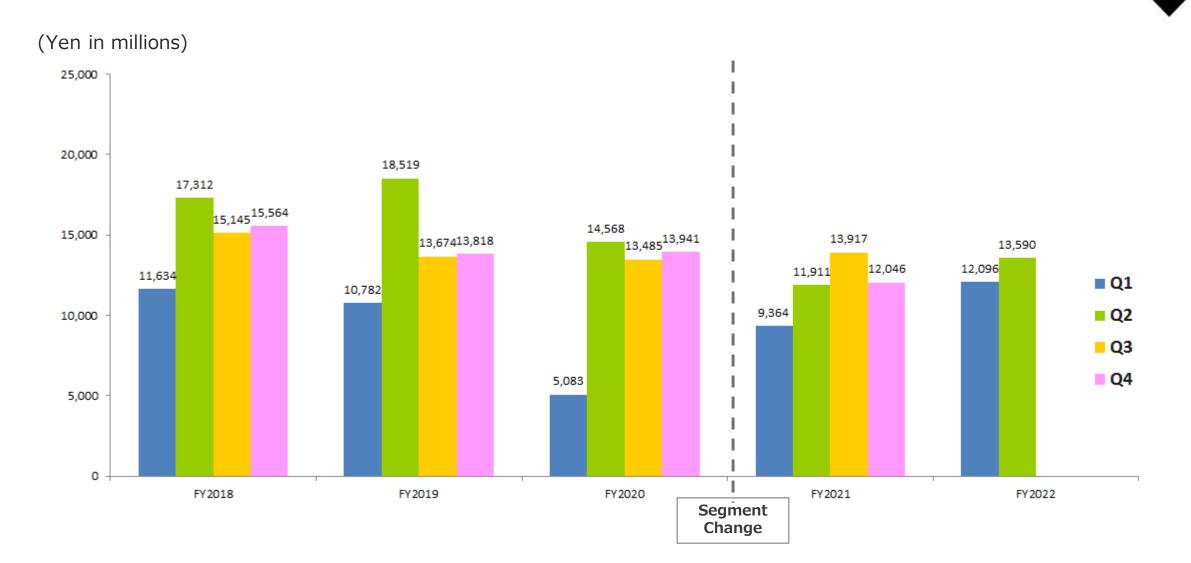

tion currently available and therefore contain an element of uncertainty and potential risk. Please be advised there is a possibility that actual results may be affected by a number of factors and may differ materially from what is described.

 $\cdot$  "FY2022" represents the fiscal year ended March 2023.

• "Q1 YTD" represents 3-month cumulative period up to the first quarter

• "Q2 YTD" represents 6-month cumulative period up to the second quarter.



# **Q2 FY 2022 Reference** (Quarterly Sales and Operating Income by Segment)





# **Changes in Operating income by Segment (YoY)**





## Changes in Inventories by Segment (YoY)





# **Quarterly Operating income Trends (Consolidated)**



NOTES: FY2022 = FY ending March, 2023

## **Quarterly Net Sales Transition by Segment (Japan)**



## **Quarterly Operating income Trends (Japan)**















## **Quarterly Operating income Trends (China)**



NOTES: FY2022 = FY ending March, 2023



Design for Sports