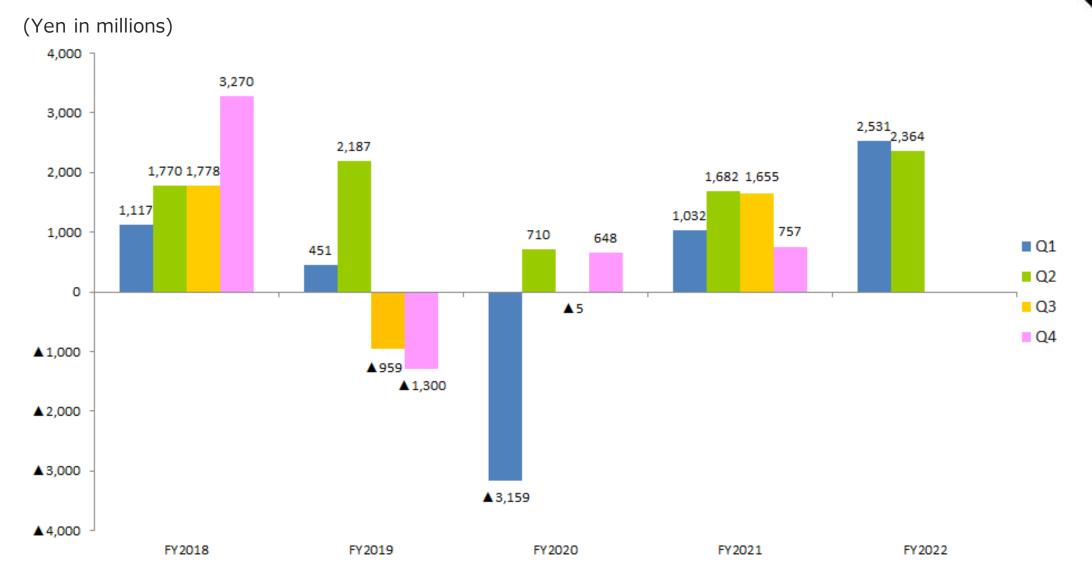

tents of the business plan and the future objectives described in this document are base on information currently available and therefore contain an element of uncertainty and potential risk. Please be advised there is a possibility that actual results may be affected by a number of factors and may differ materially from what is described.

 $\cdot$  "FY2022" represents the fiscal year ended March 2023.

• "Q1 YTD" represents 3-month cumulative period up to the first quarter

• "Q2 YTD" represents 6-month cumulative period up to the second quarter.



# **Q2 FY 2022 Reference** (Quarterly Sales and Operating Income by Segment)





# **Changes in Operating income by Segment (YoY)**





## Changes in Inventories by Segment (YoY)





# **Quarterly Operating income Trends (Consolidated)**



NOTES: FY2022 = FY ending March, 2023

## **Quarterly Net Sales Transition by Segment (Japan)**



## **Quarterly Operating income Trends (Japan)**















## **Quarterly Operating income Trends (China)**



NOTES: FY2022 = FY ending March, 2023



Design for Sports