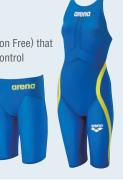

# **Ultimate Aquaforce X**

2020

We have developed two types, the MF (Motion Free) that focuses on ease of movement, and the CP(Control Position) that emphasizes support. The MF features a torso portion constructed out of a single part. The CP has Y-shaped grip tape across the hips, helping to prevent air pockets between the swimsuit and the torso, and controlling body position in the water.