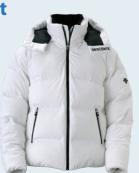

# **Mizusawa Down Jacket**

2008

A down jacket line based on a non-quilting manufacturing process. The product uses materials that achieve superior water resistance and moisture permeability,

thereby providing a high level of wearer comfort.