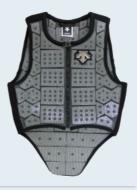

### **Protective Vest for Flat Racing Jockeys**

### 1999

Developed for flat racing jockeys in collaboration with the Japan Racing Association (JRA), this product provides protection during a fall through shock absorption and at the same time is ultra light and cool with the use of a new 3D honeycomb mesh material.