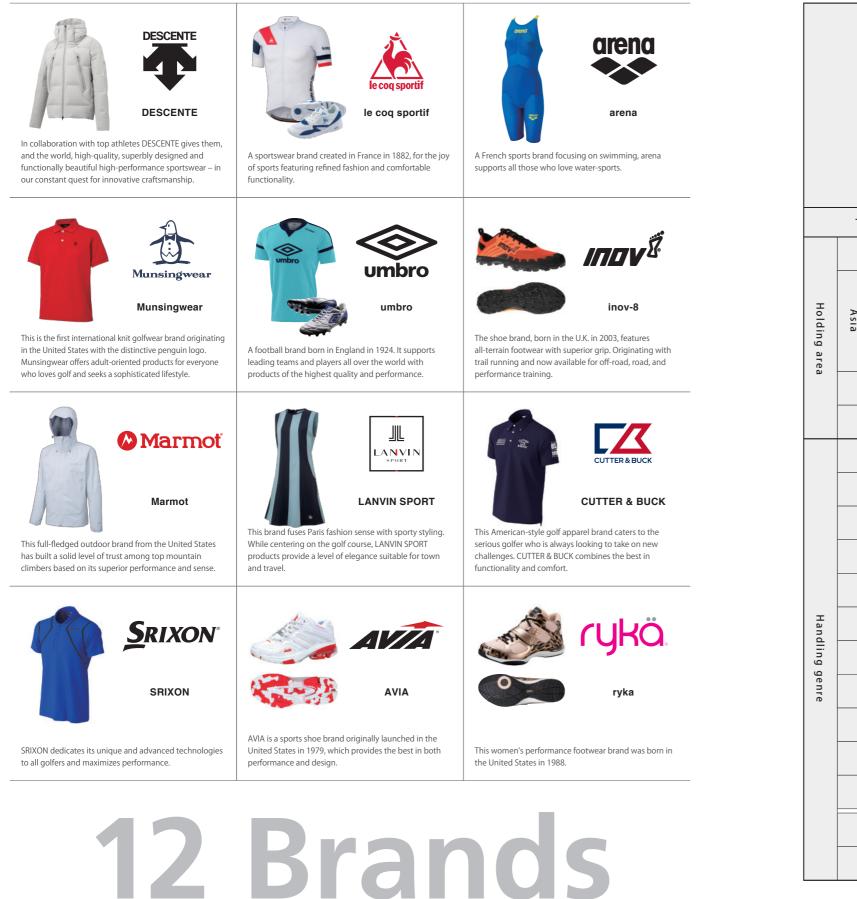

# **Brand Lineup**

DESCENTE LTD.'s 12 brands, including the corporate brand "DESCENTE", offer high-performance sporting goods for a range of sports including baseball, football, swimming, and golf for everyone from top athletes to recreational and leisure enthusiasts.

|                |                        |              |                            |                | Owned | brands      |        |
|----------------|------------------------|--------------|----------------------------|----------------|-------|-------------|--------|
|                | Br                     | ands         | DESCENTE                   | le coq sportif | arena | Munsingwear | uningo |
|                | Ter                    | ritory       | No Territory<br>Limitation |                | Lim   | ited Territ | ory    |
|                |                        | Japan        |                            |                |       |             |        |
|                |                        | Korea        |                            |                |       |             |        |
| Holdir         | Asia                   | China        |                            |                |       |             |        |
| Holding area   |                        | Other        |                            |                |       |             |        |
| ea             | Europe                 |              |                            |                |       |             |        |
|                |                        | Americas     |                            |                |       |             |        |
|                |                        | Baseball     | *                          |                |       |             |        |
|                | ,                      | Volleyball   | *                          |                |       |             |        |
|                | Tr                     | rack & Field | *                          |                |       |             |        |
|                |                        | Running      | *                          |                |       |             |        |
|                | 9                      | Swimming     |                            |                | *     |             |        |
| Hand           |                        | Football     |                            |                |       |             |        |
| Handling genre |                        | Tennis       |                            | *              |       |             |        |
| genre          |                        | Cycling      |                            | *              |       |             |        |
|                | Outdoor / Ski          |              | *                          |                |       |             |        |
|                | Golf                   |              | *                          | *              |       | *           |        |
|                | Training               |              | *                          | *              | *     |             |        |
|                | Compression<br>garment |              | *                          |                |       |             |        |
|                |                        | Shoes        | *                          | *              |       | *           | 1      |
|                |                        |              |                            |                |       |             |        |