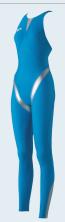

## **Ultimate Aquaforce X**

We have developed two types, the MF (Motion Free) that focuses on ease of movement, and the CP(Control Position) that emphasizes support. The MF features a torso portion constructed out of a single part. The CP has Y-shaped grip tape across the hips, helping to prevent air pockets between

the swimsuit and the torso, and controlling body position in the water.