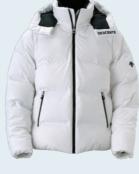

### Mizusawa Down Jacket

## 2008

A down jacket line based on a non-quilting manufacturing process. The product uses materials that achieve superior water resistance and moisture permeability. thereby providing a high level of wearer comfort.