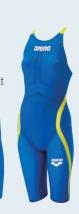

## **Ultimate Aquaforce X**

We have developed two types, the MF (Motion Free) that focuses on ease of movement, and the CP(Control Position) that emphasizes support. The MF features a torso portion constructed out of a single part. The CP has Y-shaped grip tape across the hips, helping to prevent air pockets between

the swimsuit and the torso, and controlling body position in the water.