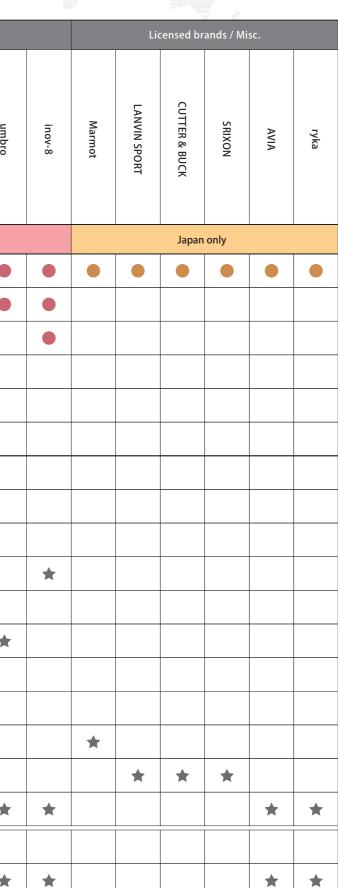

# **Brand Lineup**

DESCENTE LTD.'s 12 brands, including the corporate brand "DESCENTE", offer high-performance sporting goods for a range of sports including baseball, football, swimming, and golf for everyone from top athletes to recreational and leisure enthusiasts.

|                |                        |              |                            |                | Owned | brands      |        |
|----------------|------------------------|--------------|----------------------------|----------------|-------|-------------|--------|
|                | Br                     | ands         | DESCENTE                   | le coq sportif | arena | Munsingwear | uningo |
|                | Ter                    | ritory       | No Territory<br>Limitation |                | Lim   | ited Territ | ory    |
|                |                        | Japan        |                            |                |       |             |        |
|                |                        | Korea        |                            |                |       |             |        |
| Holdir         | Asia                   | China        |                            |                |       |             |        |
| Holding area   |                        | Other        |                            |                |       |             |        |
| ea             | Europe                 |              |                            |                |       |             |        |
|                |                        | Americas     |                            |                |       |             |        |
|                |                        | Baseball     | *                          |                |       |             |        |
|                | ,                      | Volleyball   | *                          |                |       |             |        |
|                | Tr                     | rack & Field | *                          |                |       |             |        |
|                |                        | Running      | *                          |                |       |             |        |
|                | 9                      | Swimming     |                            |                | *     |             |        |
| Hand           |                        | Football     |                            |                |       |             |        |
| Handling genre |                        | Tennis       |                            | *              |       |             |        |
| genre          |                        | Cycling      |                            | *              |       |             |        |
|                | Outdoor / Ski          |              | *                          |                |       |             |        |
|                | Golf                   |              | *                          | *              |       | *           |        |
|                | Training               |              | *                          | *              | *     |             |        |
|                | Compression<br>garment |              | *                          |                |       |             |        |
|                |                        | Shoes        | *                          | *              |       | *           | 1      |
|                |                        |              |                            |                |       |             |        |