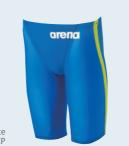

## **Ultimate Aquaforce X**

We have developed two types, the MF (Motion Free) that focuses on ease of movement, and the CP(Control Position) that emphasizes support. The MF features a torso portion constructed out of a single part. The CP has Y-shaped grip tape across the hips, helping to prevent air pockets between

the swimsuit and the torso, and controlling body position in the water.