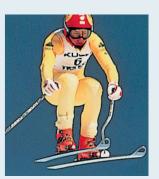

### **Downhill Suit**

## 1979

During the FIS Alpine Ski World Cup season, DESCENTE's "magic" downhill suit dominated the winners' podium

The suit reduced air resistance to the lowest acceptable limits and caused a sensation by shaving up to two seconds off the winners' times.